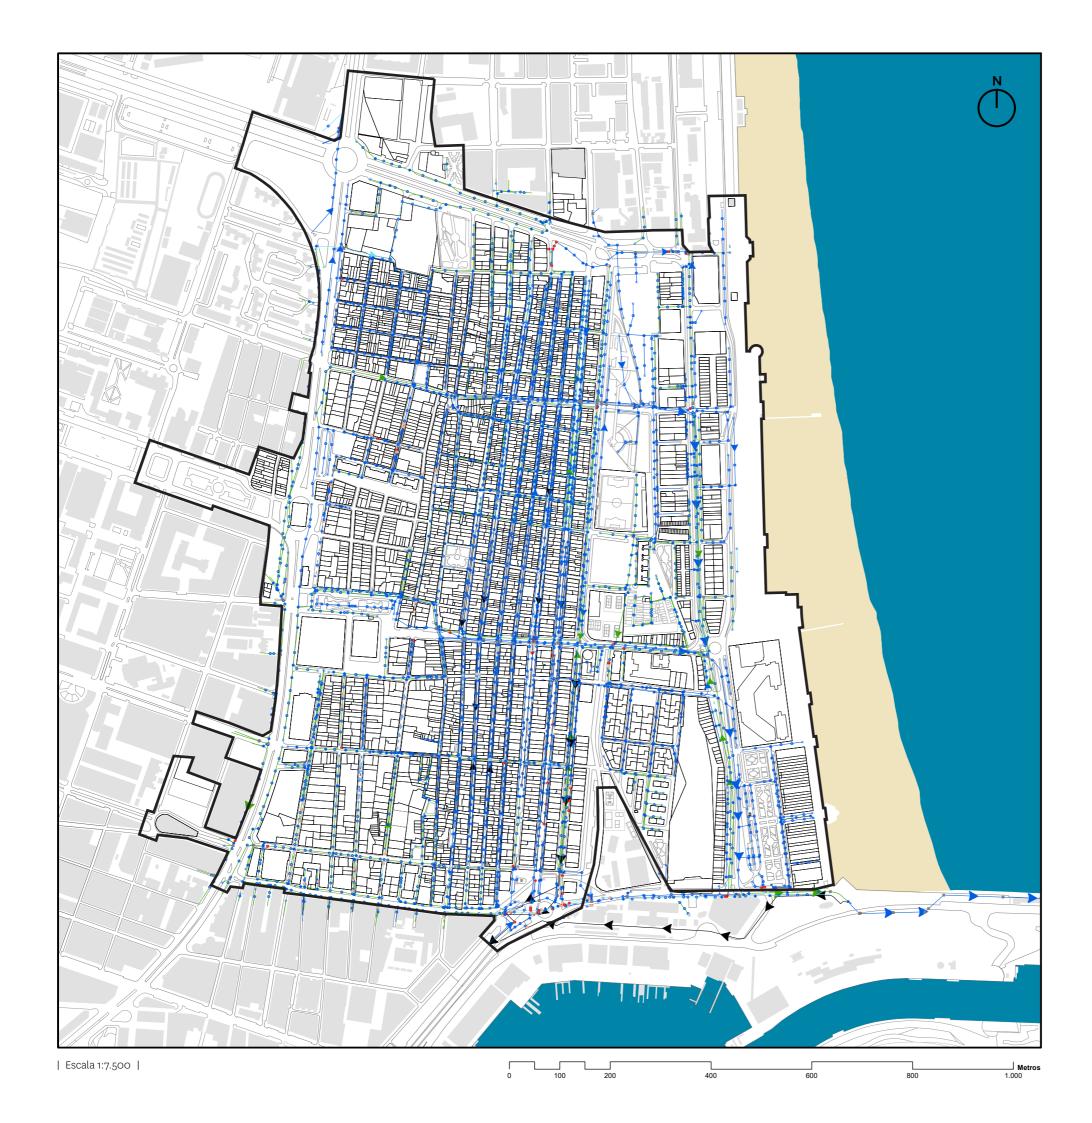

# Xarxa de sanejament

Red de saneamiento

Trams - Tramos

— Aigües negres - Aguas negras

- - Aigües negres (provisional) - Aguas negras (provisional)

— Principal (pluvials) - Principal (pluviales)

-- Provisional (pluvials) - Provisional (pluviales)

— Principal (unitària) - Principal (unitaria)

-- Provisional (unitària) - Provisional (pluviales)

— Sèquia - Acequia